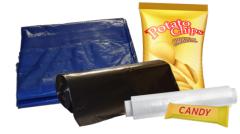

## TRASH TOSS ITEMS THAT CAN'T BE RECYCLED OR COMPOSTED INTO THIS CONTAINER

**Plastic Bags** 

**Coated Paper Items** (Items with a plastic lining such as waxed coffee or soda cups, & waxed paper plates)

Disposable Items (Styrofoam™, napkins, paper towels, tissues, plastic utensils, condiment packets, straws, stirrers, & coffee pods)

**Dirty Recycling or Liquids** 

Plastic Wrap, Films or Tarps (Food bags or wrappers, plastic wrap, shrink wrap, & tarps)