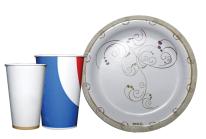

## TRASH TOSS ITEMS THAT CAN'T BE RECYCLED OR COMPOSTED INTO THIS CONTAINER



**Plastic Bags** 



**Coated Paper Items** (Items with a plastic lining such as waxed coffee or soda cups, & waxed paper plates)



Disposable Items (Styrofoam™, napkins, paper towels, tissues, plastic utensils, condiment packets, straws, stirrers, & coffee pods)



**Dirty Recycling or Liquids** 



Plastic Wrap, Films or Tarps (Food bags or wrappers, plastic wrap, shrink wrap, & tarps)



**Dishes or Baking Glass** 

## **THINK BEFORE YOU TOSS!**



For recycling tips and resources, visit casella.com/recyclebetter • 800-CASELLA