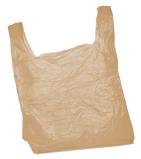

## TRASH TOSS ITEMS THAT CAN'T BE RECYCLED OR COMPOSTED INTO THIS CONTAINER

**Plastic Bags** 

**Coated Paper Items** (Items with a plastic lining such as waxed coffee or soda cups, & waxed paper plates)