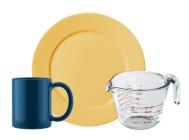

## TRASH TOSS ITEMS THAT CAN'T BE RECYCLED OR COMPOSTED INTO THIS CONTAINER



**Plastic Bags** 



**Coated Paper Items** (Items with a plastic lining such as waxed coffee or soda cups, & waxed paper plates)



Disposable Items (Styrofoam™, napkins, paper towels, tissues, plastic utensils, condiment packets, straws, stirrers, & coffee pods)



**Dirty Recycling or Liquids** 



Plastic Wrap, Films or Tarps (Food bags or wrappers, plastic wrap, shrink wrap, & tarps)



**Dishes or Baking Glass** 

## **THINK BEFORE YOU TOSS!**



For recycling tips and resources, visit casella.com/recyclebetter • 800-CASELLA