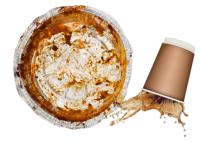

## TRASH TOSS ITEMS THAT CAN'T BE RECYCLED OR COMPOSTED INTO THIS CONTAINER

**Plastic Bags** 

**Coated Paper Items** (Items with a plastic lining such as waxed coffee or soda cups, & waxed paper plates)