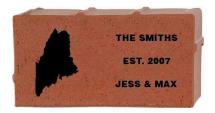

#### 4 x 8 Bricks

- 3 lines of 18-character personalization (includes spaces and punctuation) OR
- 3 lines of 10-character personalization with graphic available on left or right side (includes spaces and punctuation)

#### Replica Bricks

Want a brick to display in your home or office? Consider a **replica brick**. They have rubber feet on the bottom for safe display on any desk or table!

City \_\_\_\_\_ State \_\_\_\_ Zip \_\_\_\_\_

#### Order Form

| oruer rorm                                                 |        | по бларпіс                                   |
|------------------------------------------------------------|--------|----------------------------------------------|
| w/o graphic w/graphic                                      |        |                                              |
| Brick for park 3 lines of 18 3 lines of 10                 | \$100  |                                              |
| Brick Replica for your home or office                      | \$115  |                                              |
| * Replica pricing includes direct delivery to your home or | office | With Graphic                                 |
| TOTAL:                                                     |        |                                              |
|                                                            |        | Graphic Position: Left Right Graphic Option: |
| Jame                                                       |        |                                              |