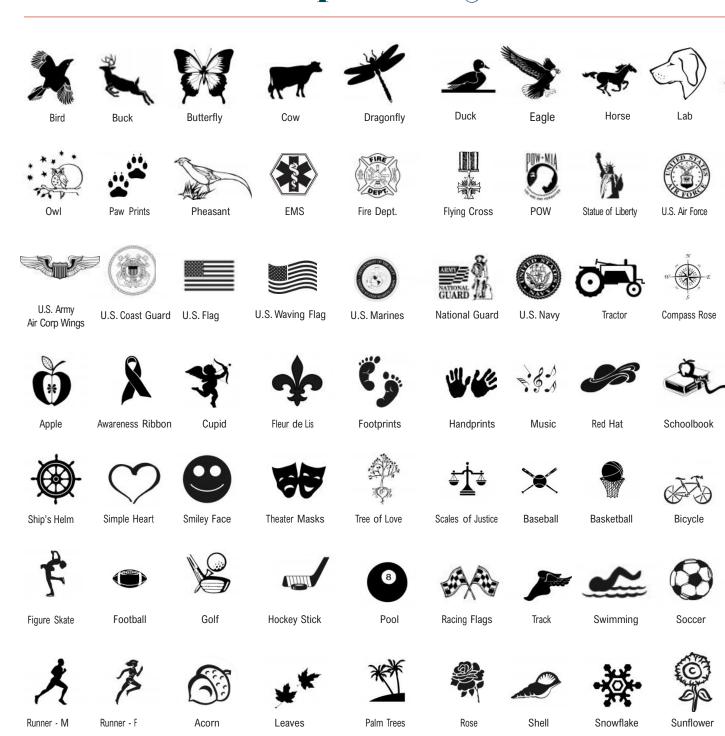

### **Graphics/Logos**

That's My Brick!® can create a truly unique brick for you or your company. All approved graphic options can be found on the backside of this flyer.

Payment Types: Cash, Check, Money Order, or Credit Card

### **Graphics/Logos**

4x8 Brick with graphic

Loon

U.S. Army

Anchor

Shamrock

Bowling

Skiing