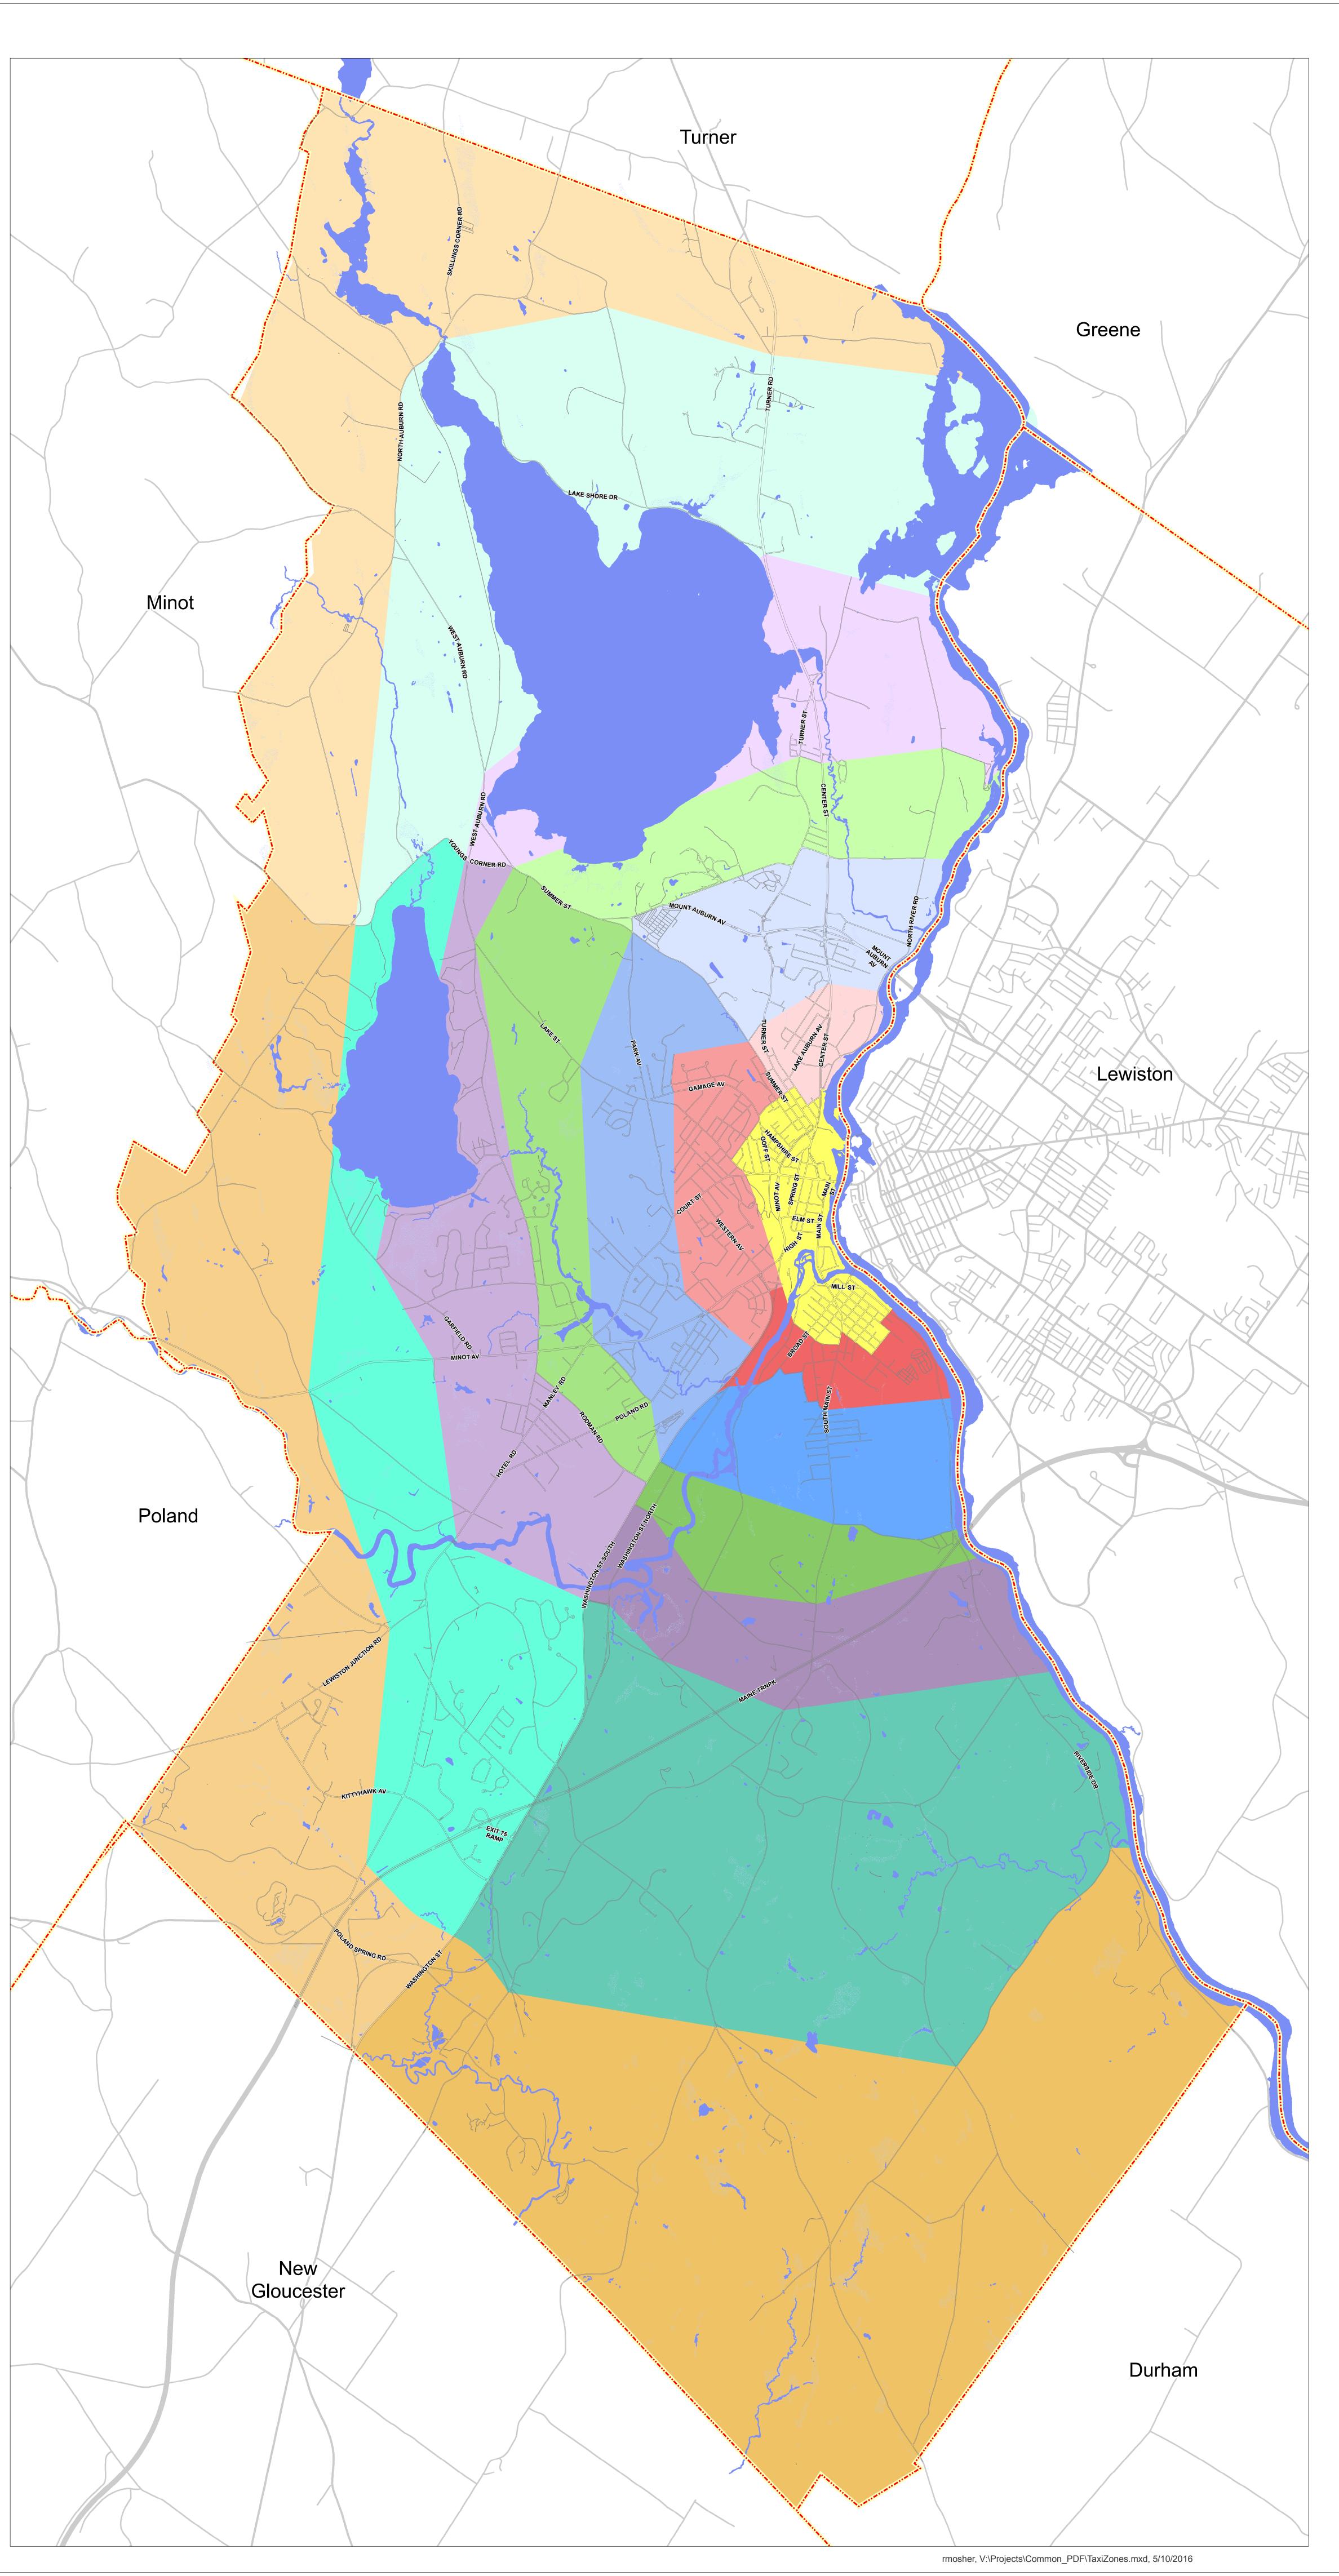

## Taxi Zones and Rates

- Zone 1, Downtown, \$4.00
  - Zone 2, North, \$5.00
  - Zone 2, Central, \$5.00
- Zone 2, South, \$5.00
  - Zone 3, North, \$6.00
  - Zone 3, Central, \$6.00
  - Zone 3, South, \$6.00

  - Zone 4, North, \$7.00
  - Zone 4, Central, \$7.00
    - Zone 4, South, \$7.00
    - Zone 5, North, \$8.00
    - Zone 5, Central, \$8.00
    - Zone 5, South, \$8.00
    - Zone 6, North, \$9.00
    - Zone 6, Central, \$9.00
    - \_\_\_\_\_\_
    - Zone 6, South, \$9.00
    - Zone 7, North, \$10.00
    - \_
    - Zone 7, Central, \$10.00
    - Zone 7, South, \$10.00