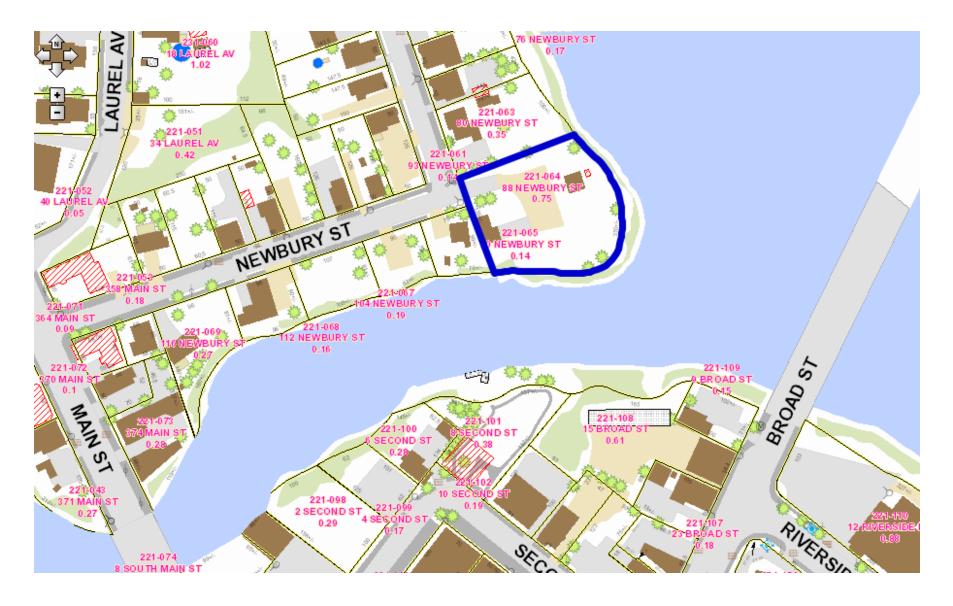

#### 1. Order 99-11182013

Authorizing the City Manager to purchase property at 88 Newbury Street for a purchase price of \$38,900 plus reasonable closing costs funded from Downtown TIF District #10.